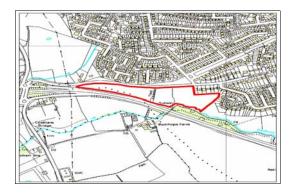

### **Sites of Nature Conservation Importance**

Land to the South of Darlington Road, Hartburn

| Ward            | Hartburn   |  |
|-----------------|------------|--|
| HousingSub      | Rural Area |  |
| Site Area       | 5.1        |  |
| Detailed reason |            |  |
| N/A             |            |  |