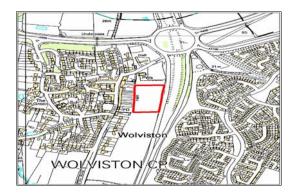

#### Land at the edge of Wolviston Village

| Ward            | Northern Parishes |
|-----------------|-------------------|
| HousingSub      | Rural Area        |
| Site Area       | 1.57              |
| Detailed reason |                   |
| N/A             |                   |