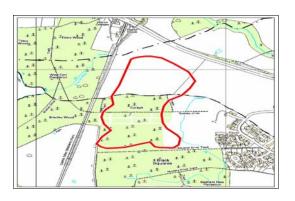

73

19

37

Land at Wynyard (Masterplan site 1)

| Ward            | Northern Parishes |
|-----------------|-------------------|
| HousingSub      | Rural Area        |
| Site Area       | 23.74             |
| Detailed reason |                   |
| N/A             |                   |