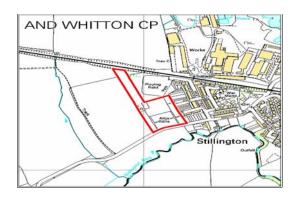

#### Land adjacent to Stillington

| Ward            | Western Parishes |
|-----------------|------------------|
| HousingSub      | Rural Area       |
| Site Area       | 3.05             |
| Detailed reason |                  |
| N/A             |                  |